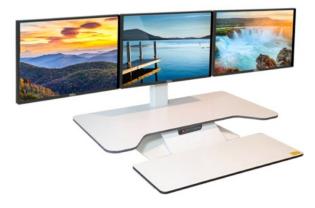

# standes k

standesk pro memory with 3 memory settings

standesk pro memory with 3 monitor bracket—White

Single monitor (standard)

2 monitor bracket installation

3 monitor bracket installation