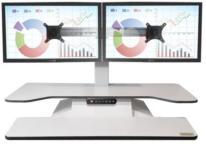

# standes k

standesk pro memory with 3 memory settings

standesk pro memory with 3 monitor bracket—White

Single monitor (standard)

2 monitor bracket installation

3 monitor bracket installation