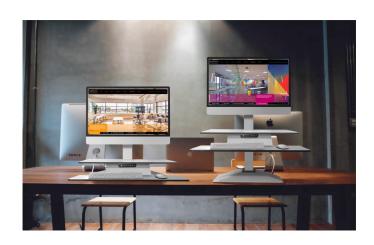

# standes k

standesk pro memory with 3 memory settings

standesk pro memory with 3 monitor bracket—White

Single monitor (standard)

2 monitor bracket installation

3 monitor bracket installation