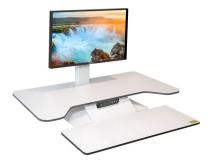

Single monitor (standard)

2 monitor bracket installation

3 monitor bracket installation