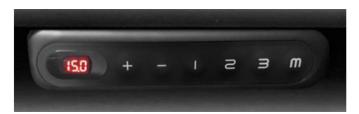

- 3 memory height positions as well as an up/down button – just press the button to make the unit go to any pre-determined position without having to hold the button.
- Anti-collision feature for the unit going up or down ensuring safety of the user and surrounding items.
- Automatic sleep/standby function to save power. To power up the unit, just touch any button.
- **Simpler assembly** of the unit because most of the parts are pre-assembled. It will take half the time to assemble.
- Improved functional design that is ergonomic, user friendly and aesthetically pleasing.
- Proven reliability of the electrical system.