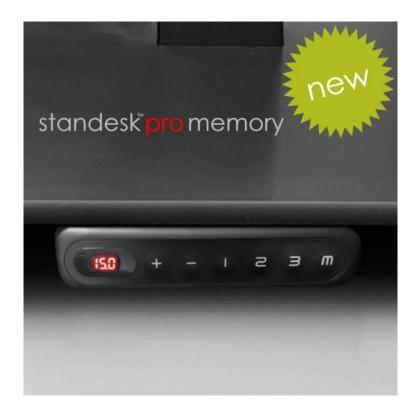

# standesk pro memory

Electric sit-stand ergonomic workstation with memory function

protect your greatest asset

your health

### standesk pro memory with keyboard

Innovative, ergonomic, beautifully designed and BIGGER!!!......

The **standesk pro memory** electric sit-stand workstation with separate keyboard seamlessly transforms any fixed-height desk into an active height adjustable desk.

- 3 memory height positions as well as an up/down button – just press the button to make the unit go to any pre-determined position without having to hold the button.
- Anti-collision feature for the unit going up or down ensuring safety of the user and surrounding items.
- Automatic sleep/standby function to save power. To power up the unit, just touch any button.
- **Simpler assembly** of the unit because most of the parts are pre-assembled. It will take half the time to assemble.
- Improved functional design that is ergonomic, user friendly and aesthetically pleasing.
- Proven reliability of the electrical system.