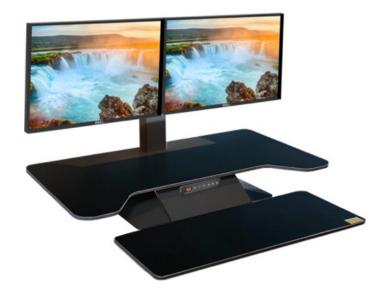

Single monitor (standard)

2 monitor bracket installation

3 monitor bracket installation