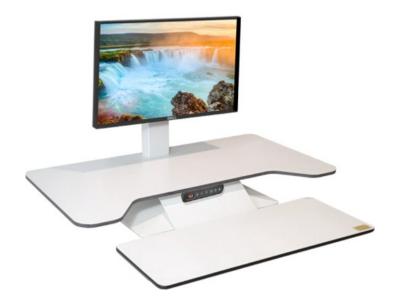

### standesk pro memory with keyboard

Innovative, ergonomic, beautifully designed and BIGGER!!!......

The **standesk pro memory** electric sit-stand workstation with separate keyboard seamlessly transforms any fixed-height desk into an active height adjustable desk.

standesk pro memory has 2 larger work surfaces to enable greater flexibility when in operation. **Keyboard Size = 800mm x 300mm**, **Desktop Size = 900mm x 540mm** 

The **standesk pro memory** converts your existing desktop into a sit-stand workstation and gives you the ergonomic benefits of sitting and standing at your existing desk without the expense and inconvenience of purchasing a new desk