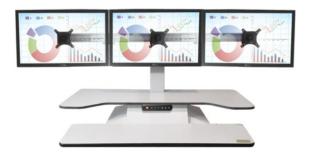

# standes k

standesk pro memory with 3 memory settings

standesk pro memory with 3 monitor bracket—White

Single monitor (standard)

2 monitor bracket installation

3 monitor bracket installation