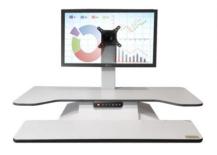

### standesk pro memory with keyboard

Innovative, ergonomic, beautifully designed and BIGGER!!!......

The **standesk pro memory** electric sit-stand workstation with separate keyboard seamlessly transforms any fixed-height desk into an active height adjustable desk.

## standesk pro memory

**standesk pro memory** is a beautifully designed and engineered electric height adjustable sit-stand workstation using a sophisticated 3 height memory system with a separate keyboard that rests at your existing work height

standesk pro memory has 2 larger work surfaces to enable greater flexibility when in operation. **Keyboard Size = 800mm x 300mm**, **Desktop Size = 900mm x 540mm** 

The **standesk pro memory** converts your existing desktop into a sit-stand workstation and gives you the ergonomic benefits of sitting and standing at your existing desk without the expense and inconvenience of purchasing a new desk